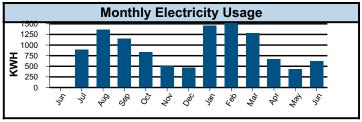

NAME    | HOUSE<br>123 YOUR STREET | 06/08/21       |

| <b>Billing Comparisons</b> | Days | kWh Used | Avg kWh Per Day | On-Peak/Demand Usage | Total Charges |
|----------------------------|------|----------|-----------------|----------------------|---------------|
| Current Billing Month      | 31   | 621      | 20              | 0.832                | 78.00         |
| Previous Billing Month     | 30   | 430      | 14              | 0.830                | 65.00         |
| Same Month Last Year       | 31   | 435      | 14              | 0.900                | 67.00         |





Temperatures

High 79 84 81 88 80 76 73 79 85 81 79 70 72 75 78 82 83 81 83 86 85 92 94 91 94 94 94 87 75 77 Low 51 53 66 63 63 58 50 44 51 68 60 50 47 45 47 52 59 64 59 59 57 55 60 64 68 70 67 67 69 58 52





TextPower from Mid-Carolina Electric Cooperative is the quickest way to report your power outage.

To register, text "MCEC" to 85700

Once you have registered, our state-of-the-art outage management system lets you immediately report outages by texting "Out" to 85700. You may also report an outage by calling (803) 749-6444 or (888) 813-7000.

| COMMENTS |  |  |  |
|----------|--|--|--|
|          |  |  |  |
|          |  |  |  |
|          |  |  |  |
|          |  |  |  |
|          |  |  |  |
|          |  |  |  |
|          |  |  |  |
|          |  |  |  |

# PHONE NUMBER USED TO IDENTIFY YOUR ACCOUNT WHEN REPORTING A POWER OUTAGE

Present Number on File: (123) 456-7890

CORRECT NUMBER: \_\_\_\_\_

| MAILING ADDRESS CORRECT | TONS |
|-------------------------|------|
|-----------------