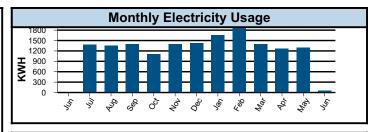

| Statement Date |
|----------------|--------------|---------------------------------|----------------|
| 1245678901     | YOUR NAME    | APARTMENT A<br>123 YOUR ADDRESS | 06/18/21       |

| <b>Billing Comparisons</b> | Days | kWh Used | Avg kWh Per Day | On-Peak/Demand Usage | Total Charges |
|----------------------------|------|----------|-----------------|----------------------|---------------|
| Current Billing Month      | 5    | 53       | 11              | 1.094                | -154.00       |
| Previous Billing Month     | 30   | 1,294    | 43              | 7.320                | 185.00        |
| Same Month Last Year       | 31   | 1,648    | 53              | 8.580                | 218.00        |





Temperatures
High 72 7

High 72 75 78 82 83 Low 47 45 47 52 59



TextPower from Mid-Carolina Electric Cooperative is the quickest way to report your power outage.

To register, text "MCEC" to 85700

Once you have registered, our state-of-the-art outage management system lets you immediately report outages by texting "Out" to 85700. You may also report an outage by calling (803) 749-6444 or (888) 813-7000.



| COMMENTS |  |  |
|----------|--|--|
|          |  |  |
|          |  |  |
|          |  |  |
|          |  |  |
|          |  |  |
|          |  |  |
|          |  |  |
|          |  |  |
|          |  |  |

# PHONE NUMBER USED TO IDENTIFY YOUR ACCOUNT WHEN REPORTING A POWER OUTAGE

Present Number on File: (123) 46-7890

**CORRECT NUMBER:** 

| MAILING A | DDRESS   | CORREC  | PIONS |
|-----------|----------|---------|-------|
| MAILING A | IDDI