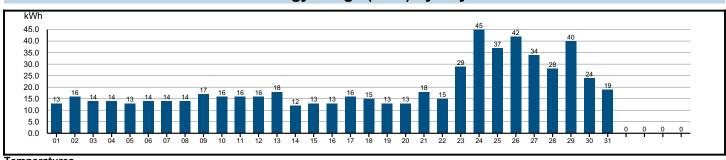

D CHANGES ON BACK

Page 2 of 2

| Account Number | Account Name | Service Location         | Statement Date |
|----------------|--------------|--------------------------|----------------|
| 1245678901     | YOUR NAME    | HOUSE<br>123 YOUR STREET | 06/08/21       |

| <b>Billing Comparisons</b> | Days | kWh Used | Avg kWh Per Day | On-Peak/Demand Usage | Total Charges |
|----------------------------|------|----------|-----------------|----------------------|---------------|
| Current Billing Month      | 31   | 621      | 20              | 0.832                | 78.00         |
| Previous Billing Month     | 30   | 430      | 14              | 0.830                | 65.00         |
| Same Month Last Year       | 31   | 435      | 14              | 0.900                | 67.00         |





Temperatures

High 79 84 81 88 80 76 73 79 85 81 79 70 72 75 78 82 83 81 83 86 85 92 94 91 94 94 94 87 75 77 Low 51 53 66 63 63 58 50 44 51 68 60 50 47 45 47 52 59 64 59 59 57 55 60 64 68 70 67 67 69 58 52





TextPower from Mid-Carolina Electric Cooperative is the quickest way to report your power outage.

To register, text "MCEC" to 85700

Once you have registered, our state-of-the-art outage management system lets you immediately report outages by texting "Out" to 85700. You may also report an outage by calling (803) 749-6444 or (888) 813-7000.

| COMMENTS |  |  |  |
|----------|--|--|--|
|          |  |  |  |
|          |  |  |  |
|          |  |  |  |
|          |  |  |  |
|          |  |  |  |
|          |  |  |  |
|          |  |  |  |
|          |  |  |  |

# PHONE NUMBER USED T