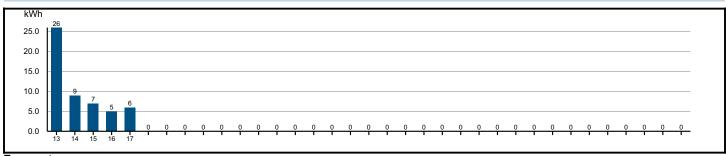

ցլենսել



| Account Number | Account Name | Service Location                | Statement Date |
|----------------|--------------|---------------------------------|----------------|
| 1245678901     | YOUR NAME    | APARTMENT A<br>123 YOUR ADDRESS | 06/18/21       |

| <b>Billing Comparisons</b> | Days | kWh Used | Avg kWh Per Day | On-Peak/Demand Usage | Total Charges |
|----------------------------|------|----------|-----------------|----------------------|---------------|
| Current Billing Month      | 5    | 53       | 11              | 1.094                | -154.00       |
| Previous Billing Month     | 30   | 1,294    | 43              | 7.320                | 185.00        |
| Same Month Last Year       | 31   | 1,648    | 53              | 8.580                | 218.00        |





Temperatures
High 72 7

High 72 75 78 82 83 Low 47 45 47 52 59



TextPower from Mid-Carolina Electric Cooperative is the quickest way to report your power outage.

To register, text "MCEC" to 85700

Once you have registered, our state-of-the-art outage management system lets you immediately report outages by texting "Out" to 85700. You may also report an outage by calling (803) 749-6444 or (888) 813-7000.



| COMMENTS |  |  |
|----------|--|--|
|          |  |  |
|          |  |  |
|          |  |  |
|          |  |  |
|          |  |  |
|          |  |  |
|          |  |  |
|          |  |  |
|          |  |  |

# PHONE NUMBER USED TO IDENTIFY YOUR ACCOUNT WHEN REPORTING A POWER OUTAGE

Present Number on File: (123) 46-7890

**CORRECT NUMBER:** 

| MAILING A | DDRESS   | CORREC  | PIO